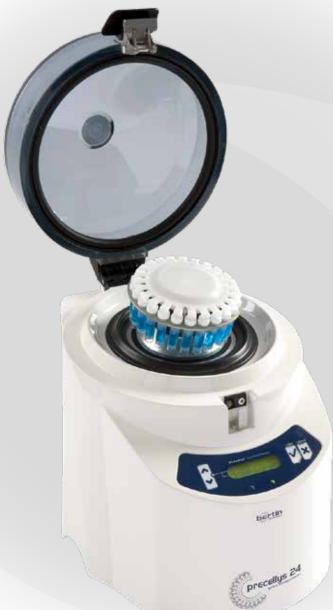

# PRECELLYS<sup>®</sup> 24

#### Tissue homogenizer

Grind and homogenize a wide range of biological samples with Precellys® 24! Designed for L3 laboratories, it is highly robust for daily use.

The system enables the preparation of **up to 24 biological samples** from soft to hard tissue (animal & human tissue, plant tissue, microorganisms...) and has been validated on more than 1000 different samples: from brain, muscle and heart samples to very hard matter such as bones, hair and rice.

A figure-8 multi-directional motion gives a high energy to the beads that grind up to 24 samples in few seconds (~30 sec) at speed ranging from 4000 to 6800 rpm.

Samples are then ready for analysis using DNA/RNA analysis, PCR, Electrophoresis, Liquid Chromatography, Western Blot.

**PROGRAMS:** 5 recordable programs

NUMBER OF CYCLES: up to 3

TIME OF CYCLE: up to 90s

**PAUSE BETWEEN CYCLE:** up to 120s

SIZE: L: 290mm, W: 375mm, H: 370mm (600mm with opened lid)

WEIGHT: 29.8 kg

NORMS: CE, FCC part 15