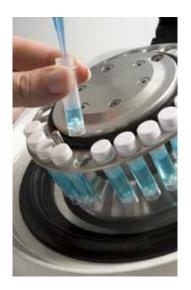

## Precellys® 24 - Quick User Mode

4. 3D bead-beating: homogenization is achieved in few seconds

components

6. In 30 seconds, your sample is ready for analysis!

**Preserve your sensitive samples:** ensure the combined yield and integrity of thermo-sensitive molecules by using the Cryolys cooling unit!