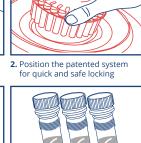

## Precellys® 24 - Quick User Mode

4. 3D bead-beating: homogenization is achieved in few seconds

components

6. In 30 seconds, your sample is ready for analysis!

**Preserve your sensitive samples:** ensure the combined yield and integrity of thermo-sensitive molecules by using the Cryolys cooling unit!