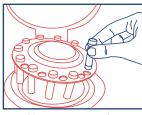

## Precellys® 24 - Quick User Mode

4. 3D bead-beating: homogenization is achieved in few seconds

components

6. In 30 seconds, your sample is ready for analysis!

**Preserve your sensitive samples:** ensure the combined yield and integrity of thermo-sensitive molecules by using the Cryolys cooling unit!