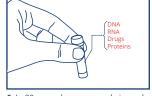

## Precellys® 24 - Quick User Mode

4. 3D bead-beating: homogenization is achieved in few seconds

components

6. In 30 seconds, your sample is ready for analysis!

**Preserve your sensitive samples:** ensure the combined yield and integrity of thermo-sensitive molecules by using the Cryolys cooling unit!