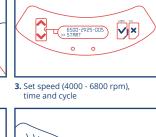

A figure-8 multi-directional motion gives a high energy to the beads that grind up to 24 samples in few seconds (~30 sec) at speed ranging from 4000 to 6800 rpm.

Samples are then ready for analysis using DNA/RNA analysis, PCR, Electrophoresis, Liquid Chromatography, Western Blot.