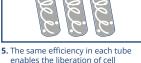

## Precellys® 24 - Quick User Mode

4. 3D bead-beating: homogenization is achieved in few seconds

components

6. In 30 seconds, your sample is ready for analysis!

**Preserve your sensitive samples:** ensure the combined yield and integrity of thermo-sensitive molecules by using the Cryolys cooling unit!